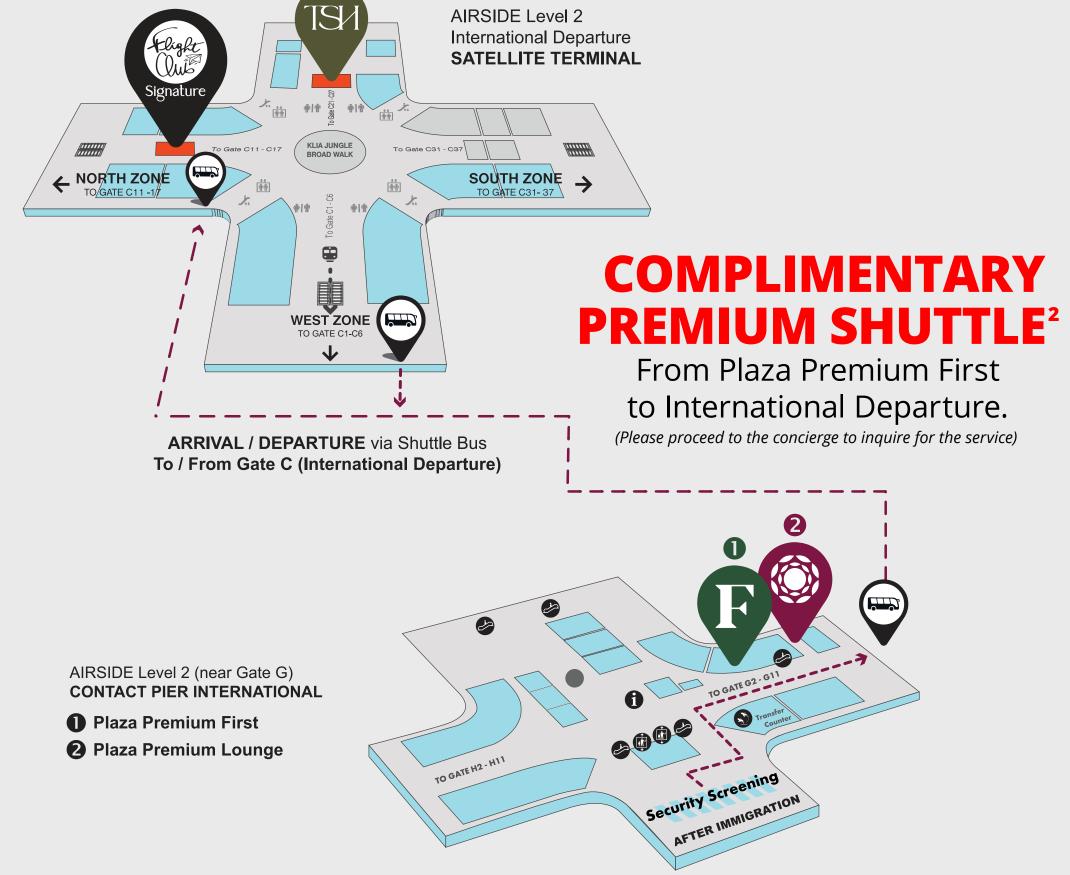

# HOW TO GET THERE?

More lounge privileges at

over 150 selected Plaza Premium First and Plaza Premium Lounges in 30 countries.

2. Access to Plaza Premium First and Complimentary Premium Shuttle are only applicable to CIMB Preferred Visa Infinite, Preferred Visa Infinite-i, Travel World Elite, Travel World and Travel Platinum.