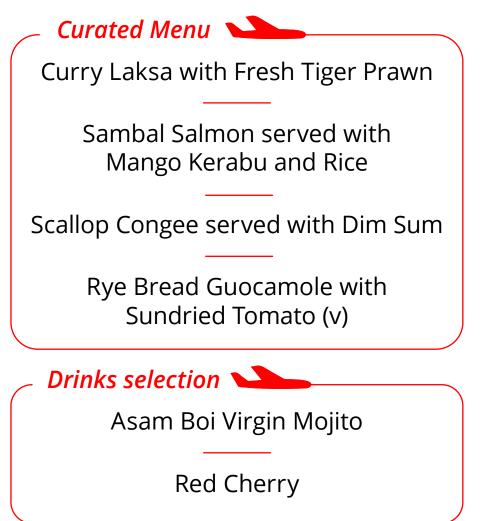

## **CURATED DINING**

Elevated Malaysian cuisines with a twist

More dining selection at the lounge. Menu is subject to seasonal change.